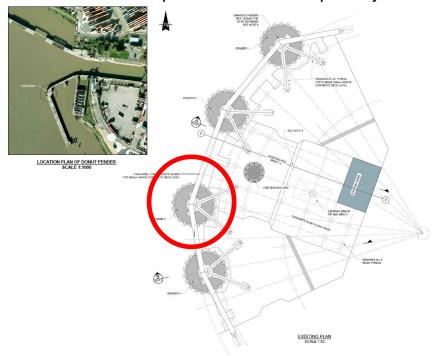

## **ROLLER DONUT FENDER No. 3**

Mariners were are advised that No. 3 Donut fenders had been damaged and that the roller fender and pile have been temporarily removed.

No. 1 and No. 2 and No. 4 fenders remain afloat and operational, however Mariners are advised to navigate with caution and avoid landing on the donut fenders whenever possible.