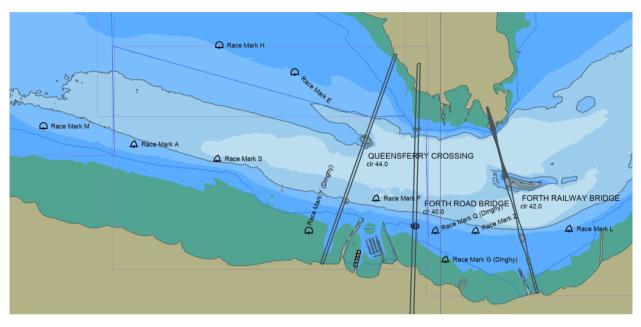

## **Reference: Admiralty Chart no. 735**

The Port Edgar Yacht Club have laid race marks off Hawes Pier, Longcraig Pier, S Queensferry Bay and Port Edgar Marina entrance. They will remain in place until late December 2024. The below table shows descriptions and positions of the race marks, all race marks are clear of the main channels and anchorages

Mariners are implicitly asked to keep well clear of these marks.

| Ref           | PEYC 2024 - Race Mark Nominal Positions     | Latitude |       |   | Longitude |       |   |
|---------------|---------------------------------------------|----------|-------|---|-----------|-------|---|
| A             | PEYC yellow conical race mark + yellow flag | 56       | 0.26  | Ν | 3         | 27.05 | W |
| E             | PEYC Yellow Spherical race mark             | 56       | 0.66  | Ν | 3         | 25.45 | W |
| F             | PEYC red conical race mark + red flag       | 55       | 59.96 | Ν | 3         | 24.64 | W |
| G<br>(Dinghy) | PEYC yellow conical race mark               | 55       | 59.62 | Ν | 3         | 23.95 | W |
| Н             | PEYC red spherical race mark                | 56       | 0.81  | Ν | 3         | 26.20 | W |
| L             | PEYC white conical race mark + white flag   | 55       | 59.79 | Ν | 3         | 22.72 | W |
| М             | PEYC red spherical race mark                | 56       | 0.36  | Ν | 3         | 27.95 | W |
| Q<br>(Dinghy) | PEYC red spherical race mark                | 55       | 59.78 | Ν | 3         | 24.05 | W |
| S             | PEYC red conical race mark + red flag       | 56       | 0.18  | Ν | 3         | 26.22 | W |
| Y<br>(Dinghy) | PEYC red spherical race mark                | 55       | 59.79 | Ν | 3         | 25.31 | W |
| Z             | PEYC yellow conical race mark + yellow flag | 55       | 59.78 | Ν | 3         | 23.65 | W |