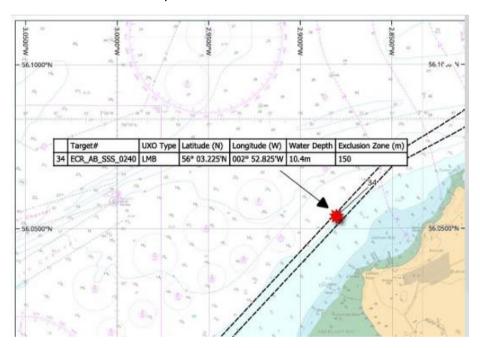

## Gullane Bay confirmed unexploded ordnance & Inch Cape UXO disposal campaign

Mariners are advised that a confirmed unexploded ordnance (cUXO) has been located in Gullane Bay in position 56° 03.225'N, 002° 52.825'W. Mariners are requested to keep a minimum 150m clearance from this position at all times.

Inch Cape cUXO disposal campaign shall commence on or around the 30<sup>th</sup> May 2025 within the Inch Cape export cable corridor on the cUXO's detailed in the below table:

| Disposal Order | Target          | UXO Type                     | Latitude (N) | Longitude (W) | Water Depth |
|----------------|-----------------|------------------------------|--------------|---------------|-------------|
| 1              | M-E01-00488     | (possible) MK7 Depth charge  | 56° 21.234'N | 002° 17.454'W | 50.5        |
| 2              | M-E01-00288     | Depth Charge                 | 56° 11.427'N | 002° 25.453'W | 52.2        |
| 3              | M-E01-00284     | Depth Charge                 | 56° 11.406'N | 002° 25.491'W | 52.1        |
| 4              | M-E01-00285     | ASW (Anti-Submarine Warfare) | 56° 11.253'N | 002° 25.503'W | 52.0        |
| 5              | M-E01-00269     | Depth Charge                 | 56° 11.066'N | 002° 25.904'W | 56.8        |
| 6              | M-E01-00259     | Depth Charge                 | 56° 10.920'N | 002° 26.068'W | 55.4        |
| 7              | ECR AB SSS 0240 | LMB                          | 56° 03.225'N | 002° 52.825'W | 10.4        |