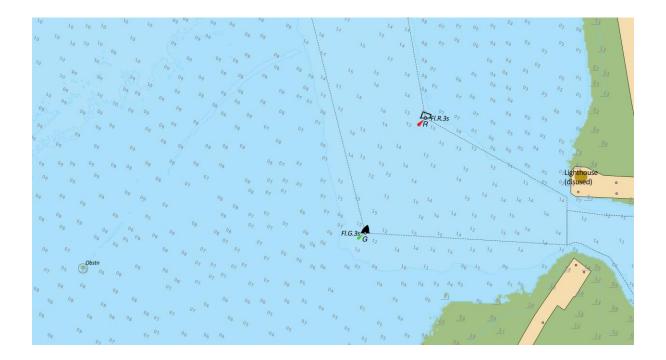

## **Newhaven Harbour Obstruction**

Mariners are advised that an unmarked obstruction previously located within Newhaven Approaches is now located west of Newhaven Approaches in position  $55^{\circ}58.924'N$ ,  $003^{\circ}11.932'W$  at depth of 0.1m above Chart Datum.

Mariners are advised to keep well clear of this obstruction.